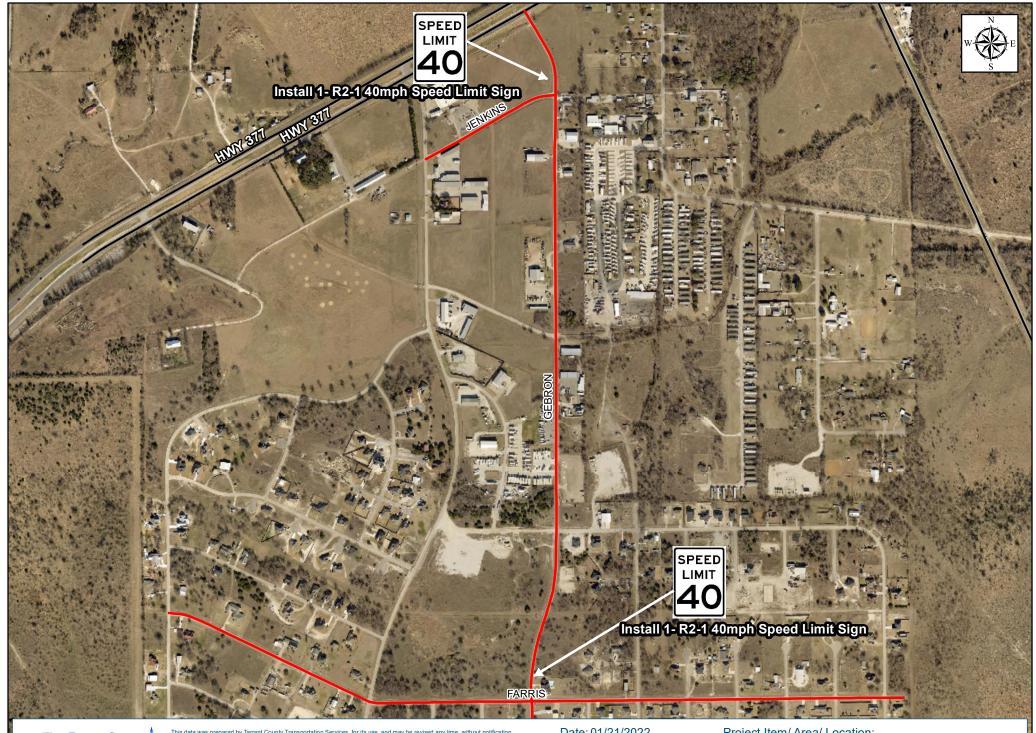

This data was prepared by Tarrant County Transportation Services for its use, and may be revised any time, without notification. Tarrant County Transportation Services does not guarantee the correctness or accuracy of any features on this map. Tarrant County assumes no responsibility in connection therewith. Said data should not be edited by anyone other than designed personnel, or through written approval by GIS Manager. This data is for informational purposes only and should not create liability on the part of. Tarrant County Government, any officer and/or employees thereof. Projects and inquiries needing survey/engineering grade accuracy should not utilize said data to replace the need for a survey by a licensed surveyor or engineer.

Date: 01/21/2022

Scale: 1 inch = 700 Ft

Page: 1 of 1

Project Item/ Area/ Location: Speed Limit Signage Gebron Drive from Jenkins Drive to Farris Way