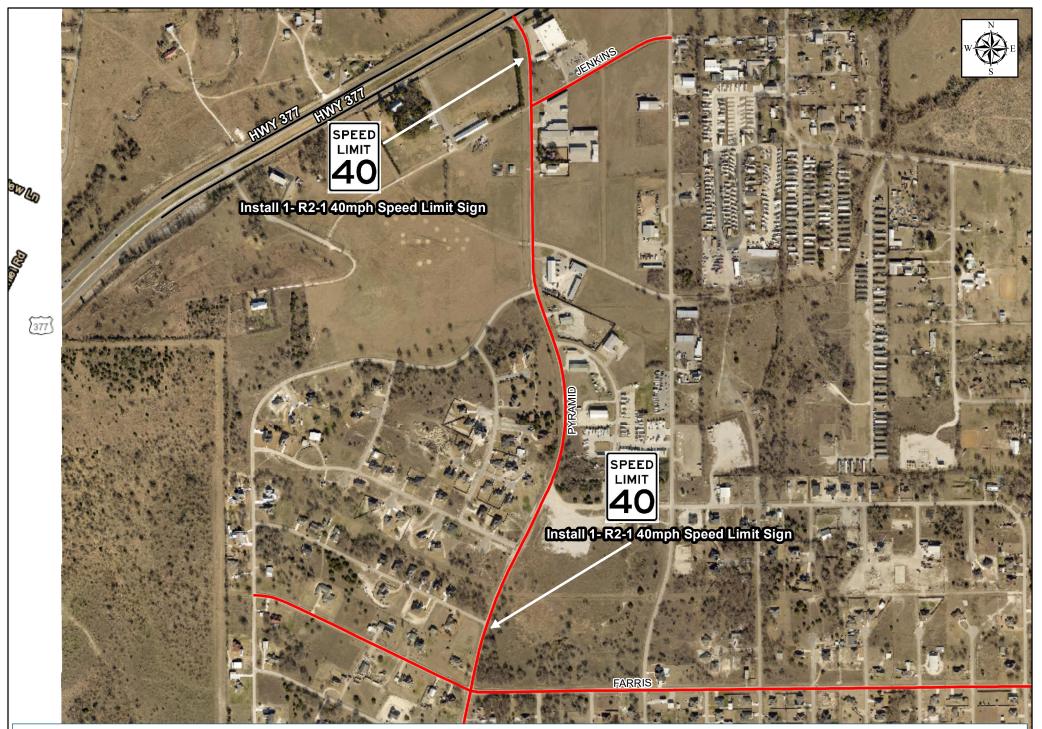

G15 Tarrant County Transportation Services This data was prepared by Tarrant County Transportation Services for its use, and may be revised any time, without notification. Tarrant County Transportation Services does not guarantee the correctness or accuracy of any features on this map. Tarrant County assumes no responsibility in connection therewith. Said data should not be edited by anyone other than designated personnel, or through written approval by GIS Manager. This data is for informational purposes only and should not create liability on the part of. Tarrant County Government, any officer and/or employees thereof. Projects and inquiries needing survey/engineering grade accuracy should not utilize said data to replace the need for a survey by a licensed surveyor or engineer. Date: 01/21/2022 Scale: 1 inch = 650 Ft Page: 1 of 1 Project Item/ Area/ Location: Speed Limit Signage Pyramid Blvd from Jenkins Drive to Farris Way