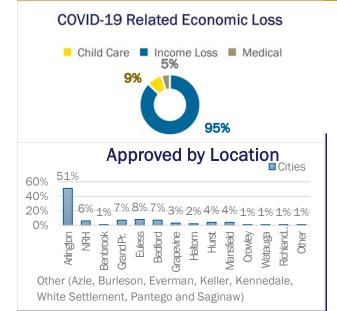

#### Data as of 11/23/20

The County will approve 157 grants the week of November 24th totaling \$1,262,963.36. The cumulative total is 2,524 awards equaling \$20,239,595.80.

| Approved City Breakdown          |       |              |  |  |  |
|----------------------------------|-------|--------------|--|--|--|
| Eligible for Grant               | Count | Amount       |  |  |  |
| Arlington                        | 69    | 536,616.51   |  |  |  |
| Bedford                          | 7     | 51,411.88    |  |  |  |
| Benbrook                         | 4     | 35,312.00    |  |  |  |
| Colleyville                      | 8     | 79,551.75    |  |  |  |
| Euless                           | 6     | 53,153.50    |  |  |  |
| Forest Hill                      | 1     | 10,000.00    |  |  |  |
| Grand Prairie                    | 6     | 52,058.88    |  |  |  |
| Grapevine                        | 2     | 12,967.25    |  |  |  |
| Haltom City                      | 2     | 7,272.50     |  |  |  |
| Haslet                           | 1     | 10,000.00    |  |  |  |
| Hurst                            | 13    | 104,464.05   |  |  |  |
| Keller                           | 7     | 51,063.27    |  |  |  |
| Kennedale                        | 2     | 13,685.00    |  |  |  |
| Mansfield                        | 4     | 37,082.63    |  |  |  |
| North Richland Hills             | 12    | 101,921.13   |  |  |  |
| Pantego                          | 2     | 5,741.88     |  |  |  |
| Richland Hills                   | 2     | 20,000.00    |  |  |  |
| Saginaw                          | 1     | 10,000.00    |  |  |  |
| Southlake                        | 3     | 30,000.00    |  |  |  |
| Unincorporated Tarrant<br>County | 1     | 10,000.00    |  |  |  |
| Watauga                          | 3     | 30,000.00    |  |  |  |
| White Settlement                 | 1     | 661.13       |  |  |  |
| Totals                           | 157   | 1,262,963.36 |  |  |  |